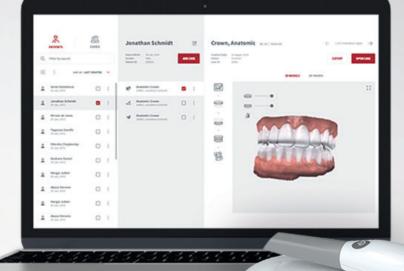

#### Make a new file

In a few steps you can create, manage and order the case

#### Scanning process

Convenient scanning for dentists and dental assistants

#### one cloud

ione cloud has an easy module for sharing the digital results/data

#### CAD/CAM compatible

Open for all CORITEC CAD/CAM milling machines systems