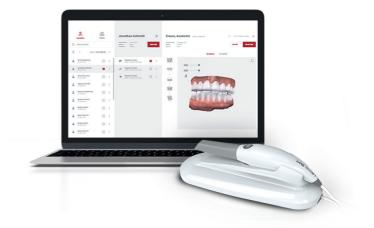

The CORITEC **ione scan** is open to be connected to all other CORITEC machines and can be purchased separately.

Perfectly matched open system in practice

Perfect price performance ratio

Compatible with all CORiTEC machine systems

#### CAD/CAM compatible

Open for all CORITEC CAD/CAM milling machines systems