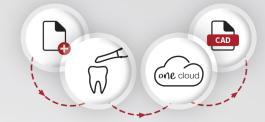

### CORITEC ione scan workflow

59s for a full arch scan

rotation

autoclavable tips

smallest & lightest

**UBERVO DENTAL** 

#### Make a new file

In a few steps you can create, manage and order the case

#### Scanning process

Convenient scanning for dentists and dental assistants

#### one cloud

ione cloud has an easy module for sharing the digital results/data

#### CAD/CAM compatible

Open for all CORITEC CAD/CAM milling machines systems