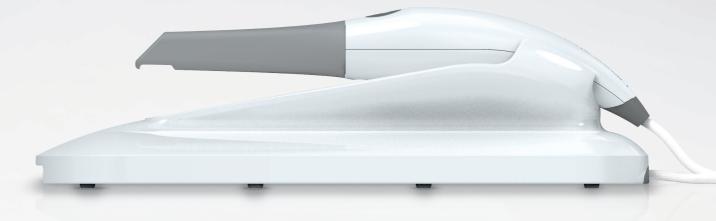

### Highlights CORITEC ione scan

Compact, glossy and smooth design

One of the smallest and the lightest scanners worldwide

Well-ergonomic design by rotating tip

High precision and accuracy scan

No software update and support fees

Perfectly matched open system in practice

Perfect price performance ratio

Compatible with all CORiTEC machine systems