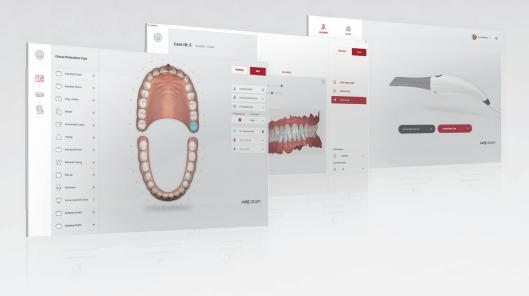

## Fast | Ergonomic | Intuitive

The intuitive software and easy-to-use interface (available in more than 10 languages) provide a quick learning curve to support you to meet all your restorative, orthodontic and implantology needs.

#### Make a new file

In a few steps you can create, manage and order the case

#### Scanning process

Convenient scanning for dentists and dental assistants