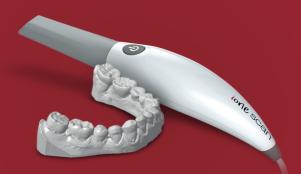

## ione scan Your support for quick scanning!

The CORITEC **ione scan** is designed and developed to produce high-quality digital intraoral scans or models for dental restoration or analysis.

To ensure accurate and fast scanning, the CORITEC **ione scan** is one of the smallest ones worldwide.

### Highlights CORITEC ione scan

Compact, glossy and smooth design

One of the smallest and the lightest scanners worldwide

Well-ergonomic design by rotating tip

High precision and accuracy scan

No software update and support fees