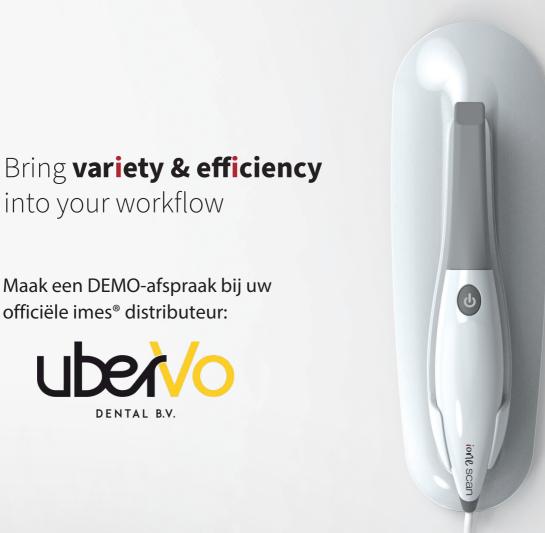

## ione scan Your support for quick scanning!

The CORITEC **ione scan** is designed and developed to produce high-quality digital intraoral scans or models for dental restoration or analysis.

To ensure accurate and fast scanning, the CORITEC **ione scan** is one of the smallest ones worldwide.

## The perfect symbiosis

The CORITEC **ione Scan** merges perfectly with our CORITEC one Chairside series to form a unified workflow that makes dental offices, practice laboratories and clinics work even more efficient and easier.

### Highlights CORITEC ione scan

Compact, glossy and smooth design

One of the smallest and the lightest scanners worldwide

Well-ergonomic design by rotating tip

High precision and accuracy scan

No software update and support fees