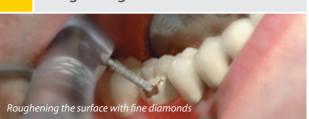

#### Clinical case of a ceramic fracture

6 Curing time 60 - 90 seconds

2 Roughening

7 Applying ReVeneer base paste

3 Use the ReVeneer primer

Brush on ReVeneer base paste

Applying the ReVeneer opaquer

9 Curing time 60 - 90 seconds