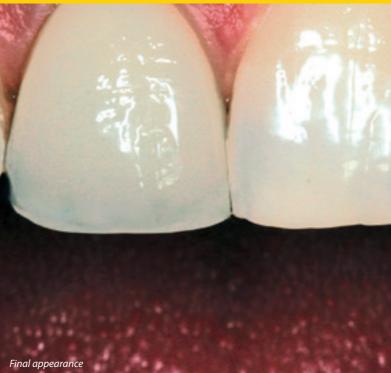

5 Applying the ReVeneer opaquer

Final appearance

Note: This is not an instruction leaflet. Please adhere to the instructions provided with the material. The responsibility for the treatment remains with the attending dentist.