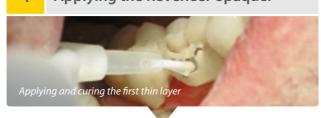

#### Clinical case of a ceramic fracture

6 Curing time 60 - 90 seconds

2 Roughening

7 Applying ReVeneer base paste

3 Use the ReVeneer primer

Brush on ReVeneer base paste

Applying the ReVeneer opaquer

9 Curing time 60 - 90 seconds

5 Applying the ReVeneer opaquer

Final appearance

Note: This is not an instruction leaflet. Please adhere to the instructions provided with the material. The responsibility for the treatment remains with the attending dentist.