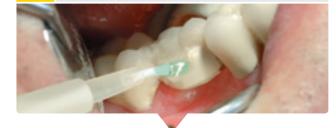

#### Clinical case of a ceramic fracture

6 Curing time 60 - 90 seconds

2 Roughening

7 Applying ReVeneer base paste

3 Use the ReVeneer primer

Brush on ReVeneer base paste

Applying the ReVeneer opaquer

9 Curing time 60 - 90 seconds

5 Applying the ReVeneer opaquer

Final appearance

Note: This is not an instruction leaflet. Please adhere to the instructions provided with the material. The responsibility for the treatment remains with the attending dentist.