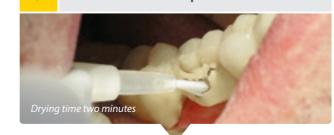

#### Clinical case of a ceramic fracture

6 Curing time 60 - 90 seconds

2 Roughening

7 Applying ReVeneer base paste

3 Use the ReVeneer primer

Brush on ReVeneer base paste

Applying the ReVeneer opaquer

9 Curing time 60 - 90 seconds