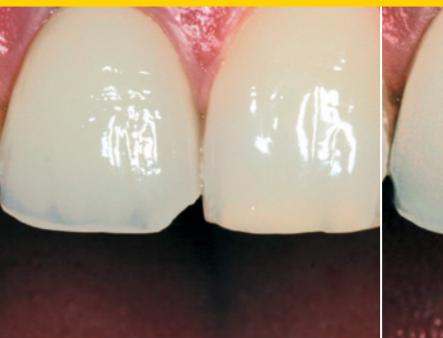

Initial appearance

- Can be used universally
- Tested and optimised on all currently used ceramics (feldspath and glass ceramic, press ceramic, zirconia, aluminium oxide)
- Use of conventional curing lamps (halogen, LED, plasma light) possible