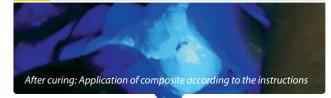

#### Clinical case of a ceramic fracture

6 Curing time 60 - 90 seconds

2 Roughening

7 Applying ReVeneer base paste

3 Use the ReVeneer primer

Brush on ReVeneer base paste

Applying the ReVeneer opaquer

9 Curing time 60 - 90 seconds

5 Applying the ReVeneer opaquer

Final appearance

Note: This is not an instruction leaflet. Please adhere to the instructions provided with the material. The responsibility for the treatment remains with the attending dentist.