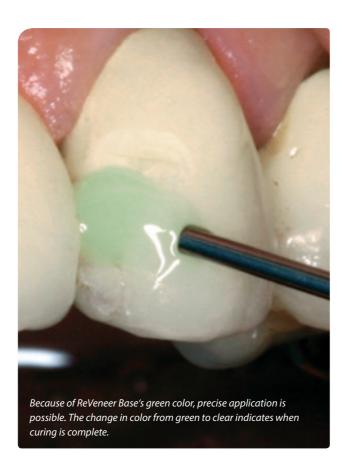

Gerrit Meyer MDD of the University Clinic Mainz/Germany is enthusiastic:

"The green color of the base paste proved to be very positive as it provides a nice contrast to the ceramic and thus makes it easier to work precisely" The ReVeneer system provides an easy solution with instant relief for dentist and patient: aesthetic, lasting, safe and acid-free.