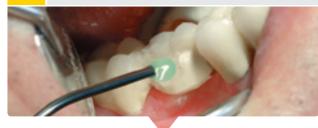

#### Clinical case of a ceramic fracture

6 Curing time 60 - 90 seconds

2 Roughening

7 Applying ReVeneer base paste

3 Use the ReVeneer primer

Brush on ReVeneer base paste

Applying the ReVeneer opaquer

9 Curing time 60 - 90 seconds

5 Applying the ReVeneer opaquer

Final appearance

Note: This is not an instruction leaflet. Please adhere to the instructions provided with the material. The responsibility for the treatment remains with the attending dentist.