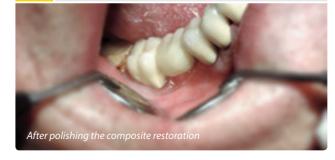

### **Ceramic repair in practice with ReVeneer**

#### Clinical case of a ceramic fracture

6 Curing time 60 - 90 seconds

2 Roughening

7 Applying ReVeneer base paste

3 Use the ReVeneer primer

Brush on ReVeneer base paste

Applying the ReVeneer opaquer

9 Curing time 60 - 90 seconds

5 Applying the ReVeneer opaquer

Final appearance

Note: This is not an instruction leaflet. Please adhere to the instructions provided with the material. The responsibility for the treatment remains with the attending dentist.