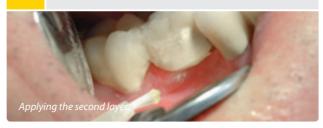

#### Clinical case of a ceramic fracture

6 Curing time 60 - 90 seconds

2 Roughening

7 Applying ReVeneer base paste

3 Use the ReVeneer primer

Brush on ReVeneer base paste

Applying the ReVeneer opaquer

9 Curing time 60 - 90 seconds

5 Applying the ReVeneer opaquer

Final appearance

Note: This is not an instruction leaflet. Please adhere to the instructions provided with the material. The responsibility for the treatment remains with the attending dentist.